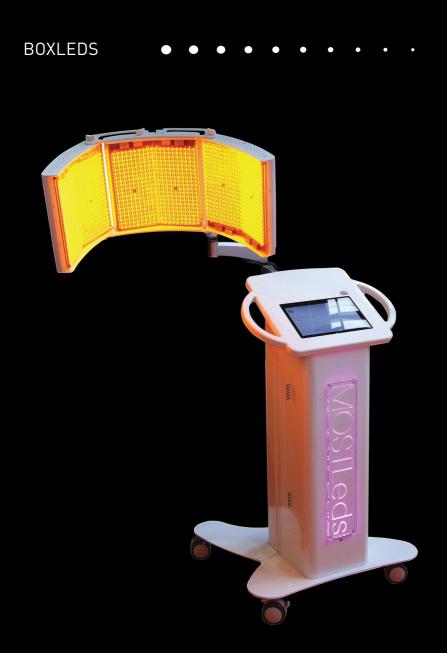

# MOSTLEDS PHOTOMEDECINE®, THE SCIENCE OF ACTIVE LIGHT

**BOXLEDS®** PHOTOBIOMODULATION SIMPLE AND CUSTOMIZED PROTOCOLS The BOXLEDS® integrates a unique meshing of more than 4 LED/cm<sup>2</sup>. OSRAM monochomatics LED assure a homogenous and optimal use for 50 000 hours.

## **EFFICIENCY OF** CUSTOMIZED PROTOCOLS

BOXLEDS® was designed to meet medical professionals' expectations and provide the most advanced technologies in photobiostimulation.

Thanks to its scalable concept, it can be adapted to practice and constraints of each physician's office: 1 to 3 LED panels can be set to treat large treatment areas.

### **TECHNICAL** SPECIFICATIONS

| NUMBER OF LED       | Panel of 1 600 LED - 1 to 3 panels                                         |
|---------------------|----------------------------------------------------------------------------|
| TREATMENT AREA      | from 655,4 cm² to 1 966,2 cm²                                              |
| DIMENSIONS          | H 133cm x L 45cm x l 45cm                                                  |
| 5 ACTIVE COLORS     | BLUE (460 nm)<br>YELLOW (595 nm)<br>RED (645 nm)<br>NEAR INFRARED (850 nm) |
| TREATMENT PROTOCOLS | Pre-set protocols<br>Expert mode: To create your own protocols             |
| CERTIFICATION       | CE, ISO 13 485 Quality Insurance for medical devices                       |