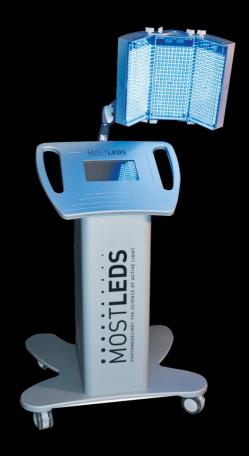

# MOSTLEDS PHOTOMEDECINE®, THE SCIENCE OF ACTIVE LIGHT

# **BOXLIGHT®**THE ATTRACTIVE PHOTOBIOMODULATION

The BOXLIGHT® integrates a unique meshing of more than 4 LED/cm². OSRAM monochromatics LED assure a homogenous and optimal use for 50 000 hours.

### THE WAY TO ACTIVE LIGHT

BOXLIGHT® has been designed to allow you to start the photobiomodulation in order to broaden your range of treatments with performance and security. Efficiency, profitability, customer satisfaction: Approach benefits of the active light for your center.

# **TECHNICAL SPECIFICATIONS**

| 2400 LED                                                                                     |
|----------------------------------------------------------------------------------------------|
| 1 044,6 cm²                                                                                  |
| H 132cm x L 63cm x l 55cm                                                                    |
| BLUE (460 nm) or GREEN (525 nm)<br>YELLOW (595 nm)<br>RED (645 nm)<br>NEAR INFRARED (850 nm) |
| Pre-set protocols<br>Manual mode: to create your own programs                                |
| CE, ISO 13 485 Quality Insurance for medical devices                                         |
|                                                                                              |